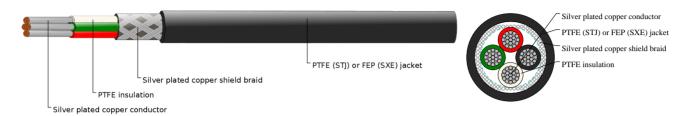

#### CABLE CONSTRUCTION

Conductor: stranded silver plated copper(also available nickel plated copper)

Insulation: Type E extruded PTFE Insulation Wall Thickness: 0.006"

Shield: Braided silver plated copper shield (85% Coverage)

Jacket: Tape wrapped PTFE (STJ) or Extruded FEP (SXE) Jacket (White preferred)

#### **COLOUR CODE**

Standard Color Code: 1: White; 2: Black; 3: Red; 4: Green; 5:Yellow; 6:Blue